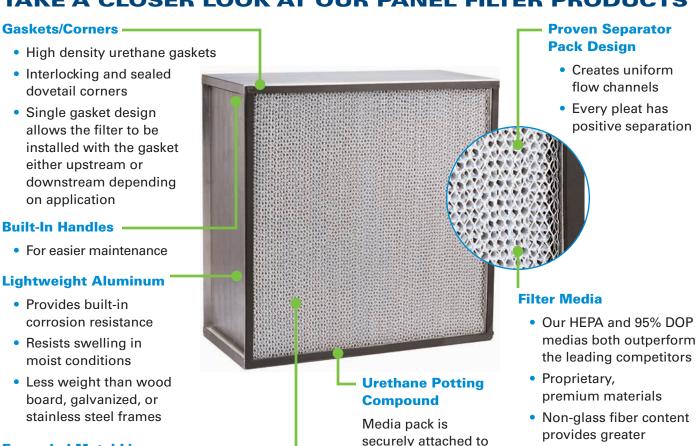

#### TAKE A CLOSER LOOK AT OUR PANEL FILTER PRODUCTS

the frame interior

#### **Expanded Metal Liners**

- Reinforced squareness and rigidity in frame construction
- Protects filter media from damage

media strength

Enhanced oil loading

capabilities in both HEPA and 95% DOP