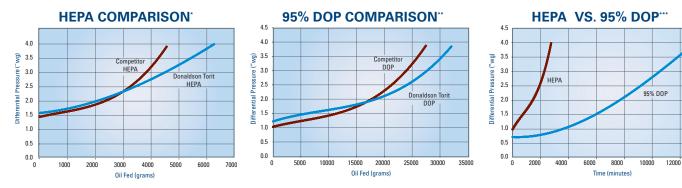

# PROPRIETARY FILTER MEDIA IS THE BASIS

for Panel Filters That Outperform Our Toughest Competitors

### **DONALDSON® TORIT® PANEL FILTERS EXHIBIT** SUPERIOR OIL HANDLING

- \* Donaldson Torit HEPA panel filters handle 35% more oil than competitor HEPA filters, resulting in 35% longer filter life.
- \*\* Donaldson Torit 95% DOP panel filters handle 15% more oil than competitor DOP panel filters resulting, in 15% longer filter life
- \*\*\* Applications where 95% DOP filters provide adequate filtration efficiency (see the WHEN TO SELECT chart below), the 95% DOP filters last 3-5 times longer than the HEPA filters, as shown above in this oil test. Based on accelerated test results. Oil fed at a rate of 8 grams/minute with additional submicron oil generators.