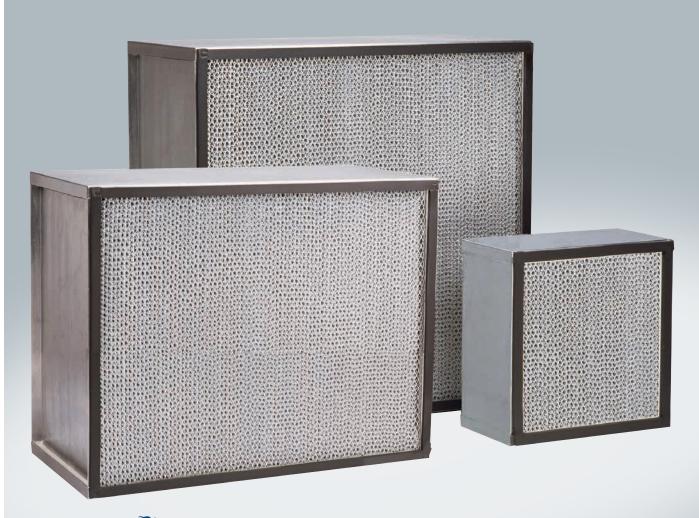

# **HEPA & 95% DOP PANEL FILTERS**

- 99.97% or Higher filtration efficiency on 0.3 micron particles for HEPA panel filters
- 95.0% or Higher filtration efficiency on 0.3 micron particles for 95% DOP panel filters
- Variety of sizes and airflow capacities to meet specific application requirements
- Sturdy Aluminum separator media pack

- Durable Aluminum frame construction with built-in handles
- High-Density Urethane Gaskets with interlocking dovetail corners provide reliable seal
- Airflows rated from 500 2300 cfm (849 - 3907 m³/h)